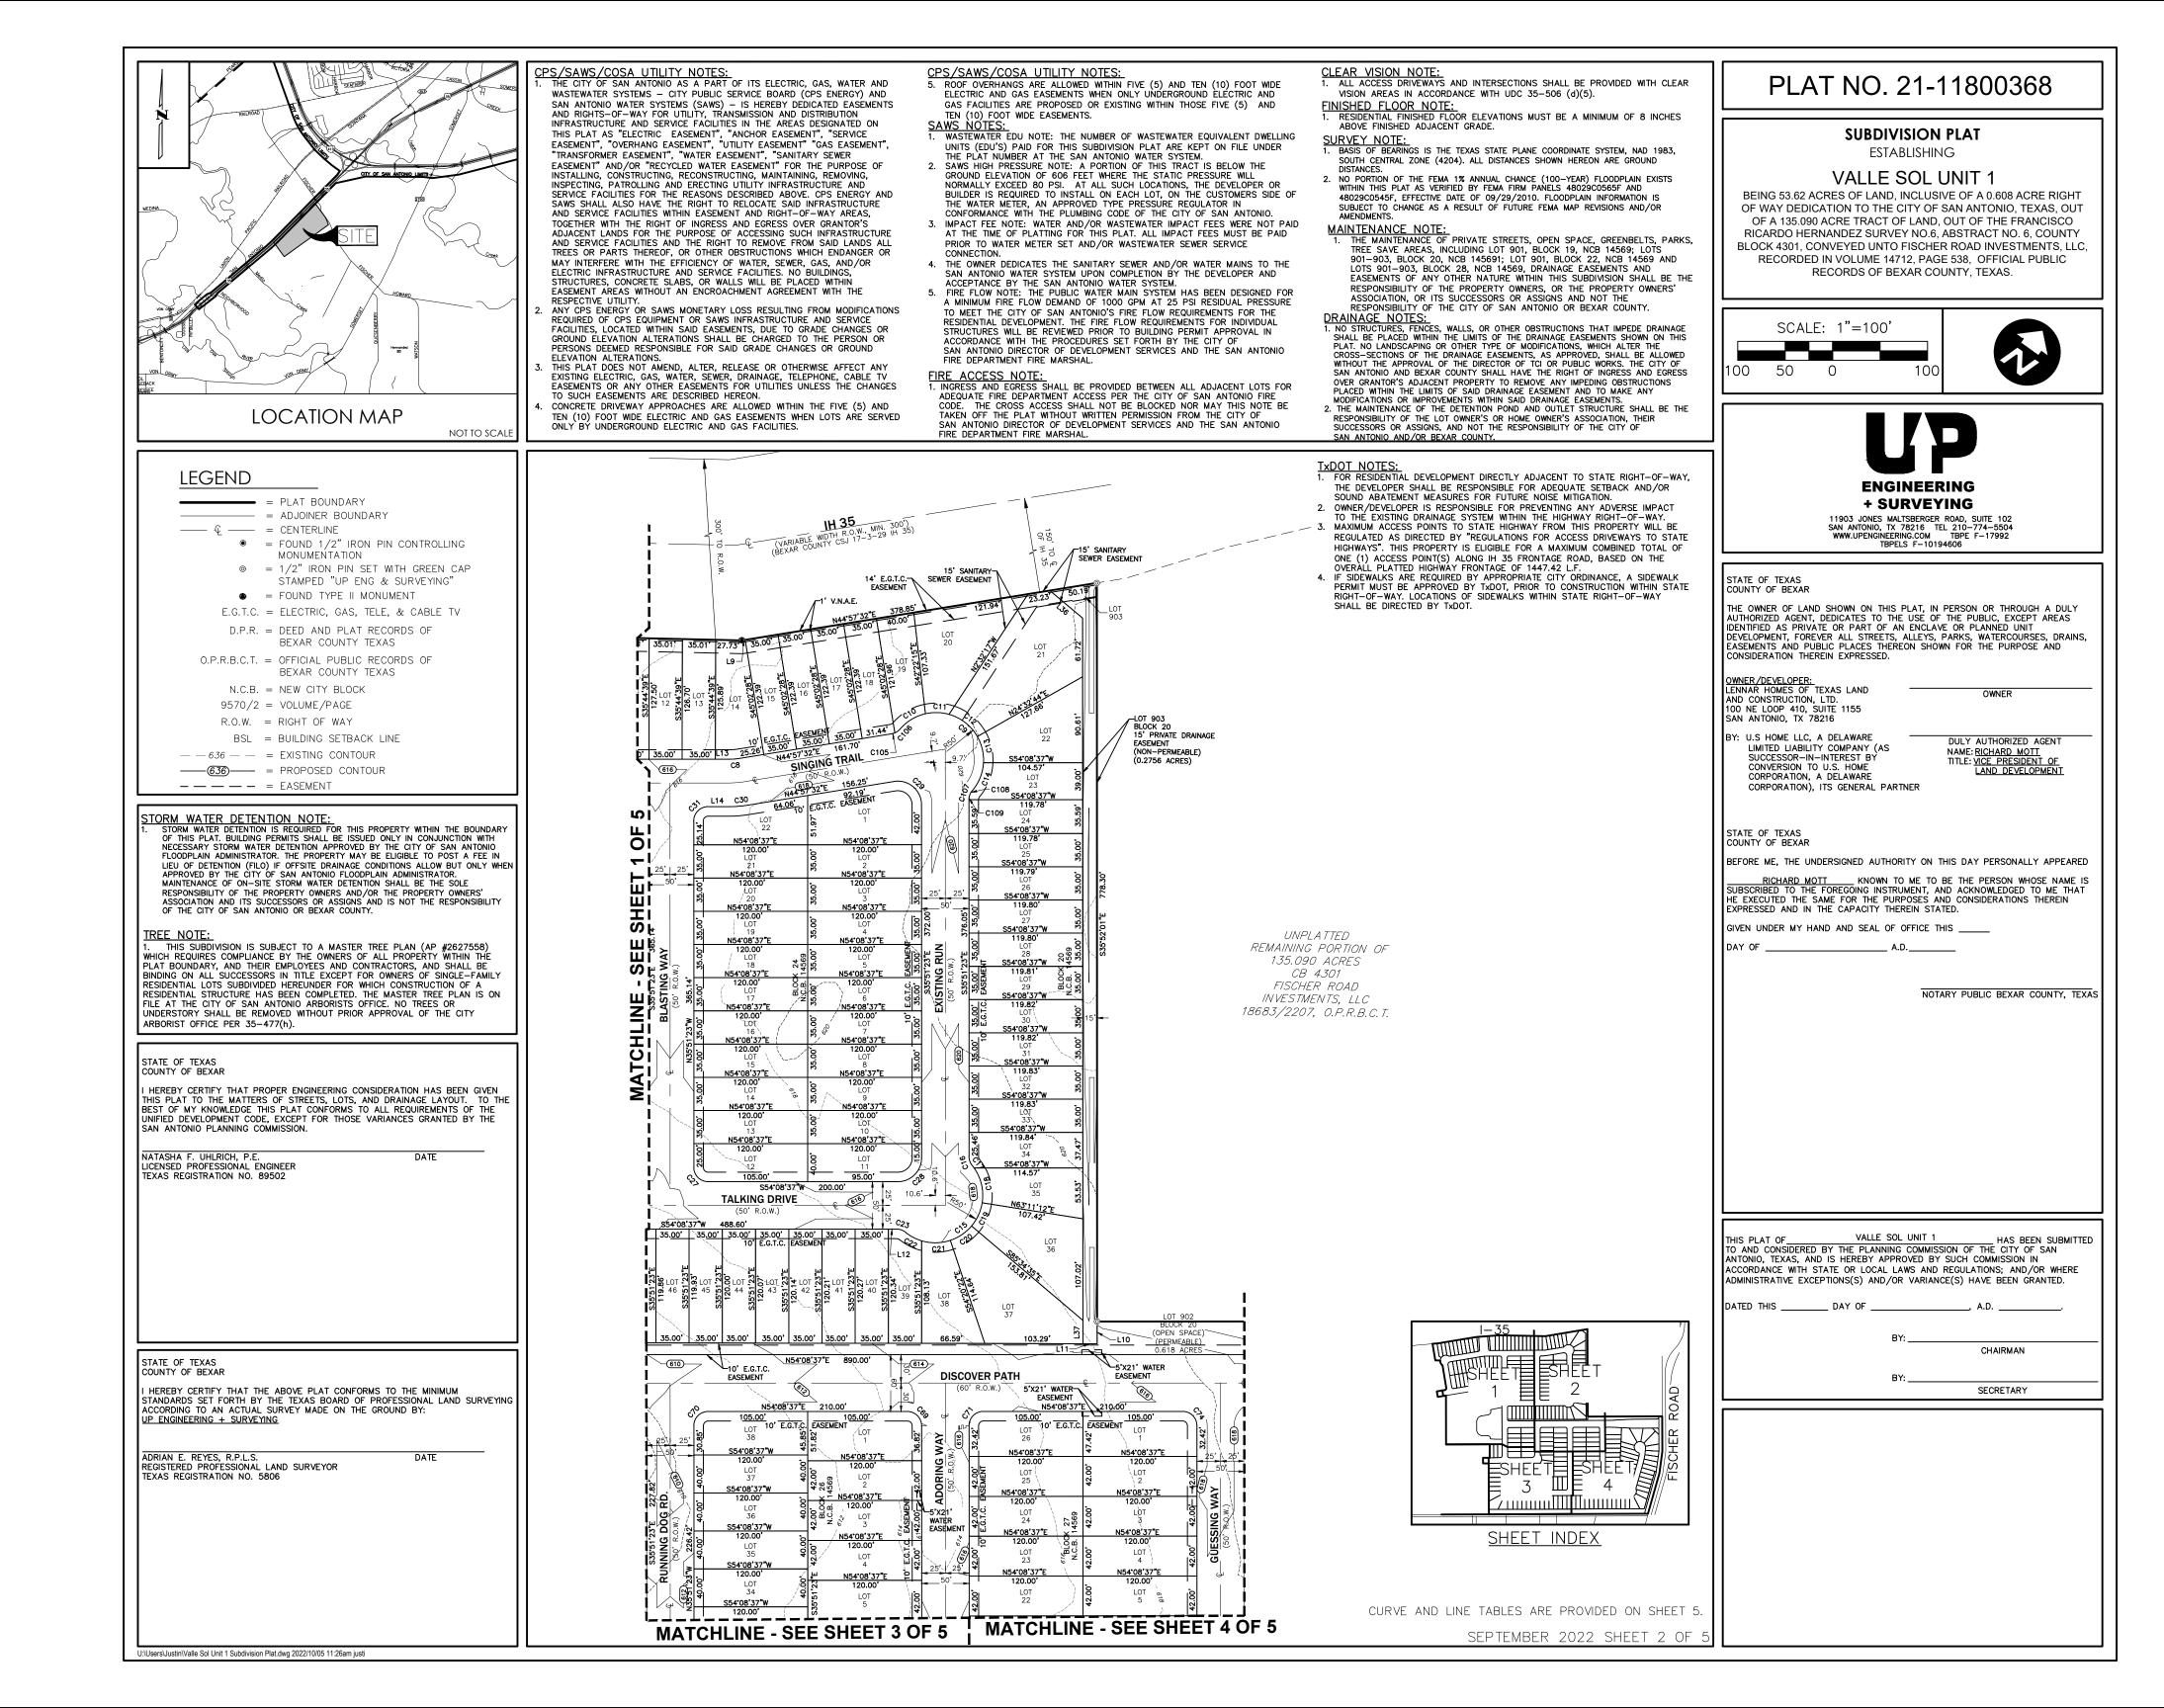

PLAT NO. 21-11800368 SUBDIVISION PLAT ESTABLISHING VALLE SOL UNIT 1 BEING 53.62 ACRES OF LAND, INCLUSIVE OF A 0.608 ACRE RIGHT OF WAY DEDICATION TO THE CITY OF SAN ANTONIO, TEXAS, OUT OF A 135.090 ACRE TRACT OF LAND, OUT OF THE FRANCISCO RICARDO HERNANDEZ SURVEY NO.6, ABSTRACT NO. 6, COUNTY BLOCK 4301, CONVEYED UNTO FISCHER ROAD INVESTMENTS, LLC, RECORDED IN VOLUME 14712, PAGE 538, OFFICIAL PUBLIC RECORDS OF BEXAR COUNTY, TEXAS. SCALE: 1"=100' 0 ENGINEERING + SURVEYING 11903 JONES MALTSBERGER ROAD, SUITE 102 SAN ANTONIO, TX 78216 TEL 210-774-5504 WWW.UPENGINEERING.COM TEPE F-17992 TBPELS F-10194606 THE OWNER OF LAND SHOWN ON THIS PLAT, IN PERSON OR THROUGH A DULY AUTHORIZED AGENT, DEDICATES TO THE USE OF THE PUBLIC, EXCEPT AREAS IDENTIFIED AS PRIVATE OR PART OF AN ENCLAVE OR PLANNED UNIT DEVELOPMENT, FOREVER ALL STREETS, ALLEYS, PARKS, WATERCOURSES, DRAINS, EASEMENTS AND PUBLIC PLACES THEREON SHOWN FOR THE PURPOSE AND ONSIDERATION THEREIN EXPRESSED. OWNER/DEVELOPER: LENNAR HOMES OF TEXAS LAND AND CONSTRUCTION, LTD. 100 NE LOOP 410, SUITE 1155 OWNER SAN ANTONIO. TX 78216 BY: U.S HOME LLC. A DELAWARE DULY AUTHORIZED AGENT LIMITED LIABILITY COMPANY (AS NAME: <u>RICHARD MOTT</u> TITLE: <u>VICE PRESIDENT OF</u> LAND DEVELOPMENT SUCCESSOR-IN-INTEREST BY CONVERSION TO U.S. HOME CORPORATION, A DELAWARE CORPORATION), ITS GENERAL PARTNER BEFORE ME, THE UNDERSIGNED AUTHORITY ON THIS DAY PERSONALLY APPEARED <u>RICHARD MOTT</u> KNOWN TO ME TO BE THE PERSON WHOSE NAME IS SUBSCRIBED TO THE FOREGOING INSTRUMENT, AND ACKNOWLEDGED TO ME THAT HE EXECUTED THE SAME FOR THE PURPOSES AND CONSIDERATIONS THEREIN EXPRESSED AND IN THE CAPACITY THEREIN STATED. GIVEN UNDER MY HAND AND SEAL OF OFFICE THIS NOTARY PUBLIC BEXAR COUNTY, TEXAS VALLE SOL UNIT 1 HAS BEEN SUBMITTED TO AND CONSIDERED BY THE PLANNING COMMISSION OF THE CITY OF SAN ANTONIO, TEXAS, AND IS HEREBY APPROVED BY SUCH COMMISSION IN ACCORDANCE WITH STATE OR LOCAL LAWS AND REGULATIONS; AND/OR WHERE ADMINISTRATIVE EXCEPTIONS(S) AND/OR VARIANCE(S) HAVE BEEN GRANTED. DAY OF A.D. BY: CHAIRMAN BY: SECRETARY

## PLAT NO. 21-11800368

SUBDIVISION PLAT establishing

VALLE SOL UNIT 1

BEING 53.62 ACRES OF LAND, INCLUSIVE OF A 0.608 ACRE RIGHT OF WAY DEDICATION TO THE CITY OF SAN ANTONIO, TEXAS, OUT OF A 135.090 ACRE TRACT OF LAND, OUT OF THE FRANCISCO RICARDO HERNANDEZ SURVEY NO.6, ABSTRACT NO. 6, COUNTY BLOCK 4301, CONVEYED UNTO FISCHER ROAD INVESTMENTS, LLC, RECORDED IN VOLUME 14712, PAGE 538, OFFICIAL PUBLIC RECORDS OF BEXAR COUNTY. TEXAS.

STATE OF TEXAS COUNTY OF BEXAR

THE OWNER OF LAND SHOWN ON THIS PLAT, IN PERSON OR THROUGH A DULY AUTHORIZED AGENT, DEDICATES TO THE USE OF THE PUBLIC, EXCEPT AREAS IDENTIFIED AS PRIVATE OR PART OF AN ENCLAVE OR PLANNED UNIT DEVELOPMENT, FOREVER ALL STREETS, ALLEYS, PARKS, WATERCOURSES, DRAINS, EASEMENTS AND PUBLIC PLACES THEREON SHOWN FOR THE PURPOSE AND CONCIDENTION THEFEIN EXPRESSED CONSIDERATION THEREIN EXPRESSED.

OWNER/DEVELOPER: LENNAR HOMES OF TEXAS LAND AND CONSTRUCTION, LTD. 100 NE LOOP 410, SUITE 1155

SAN ANTONIO. TX 78216 BY: U.S HOME LLC. A DELAWARE LIMITED LIABILITY COMPANY (AS SUCCESSOR-IN-INTEREST BY CONVERSION TO U.S. HOME CORPORATION, A DELAWARE CORPORATION), ITS GENERAL PARTNER

DULY AUTHORIZED AGENT NAME: <u>RICHARD MOTT</u> TITLE: <u>VICE PRESIDENT OF</u> LAND DEVELOPMENT

OWNER

## STATE OF TEXAS COUNTY OF BEXAR

BEFORE ME, THE UNDERSIGNED AUTHORITY ON THIS DAY PERSONALLY APPEARED <u>RICHARD MOTT</u> KNOWN TO ME TO BE THE PERSON WHOSE NAME IS SUBSCRIBED TO THE FOREGOING INSTRUMENT, AND ACKNOWLEDGED TO ME THAT HE EXECUTED THE SAME FOR THE PURPOSES AND CONSIDERATIONS THEREIN EXPRESSED AND IN THE CAPACITY THEREIN STATED.

GIVEN UNDER MY HAND AND SEAL OF OFFICE THIS

DAY OF \_\_\_\_\_ A.D.

NOTARY PUBLIC BEXAR COUNTY, TEXAS

VALLE SOL UNIT 1 HAS BEEN SUBMITTED THIS PLAT OF TO AND CONSIDERED BY THE PLANNING COMMISSION OF THE CITY OF SAN ANTONIO, TEXAS, AND IS HEREBY APPROVED BY SUCH COMMISSION IN ACCORDANCE WITH STATE OR LOCAL LAWS AND REGULATIONS; AND/OR WHERE ADMINISTRATIVE EXCEPTIONS(S) AND/OR VARIANCE(S) HAVE BEEN GRANTED.