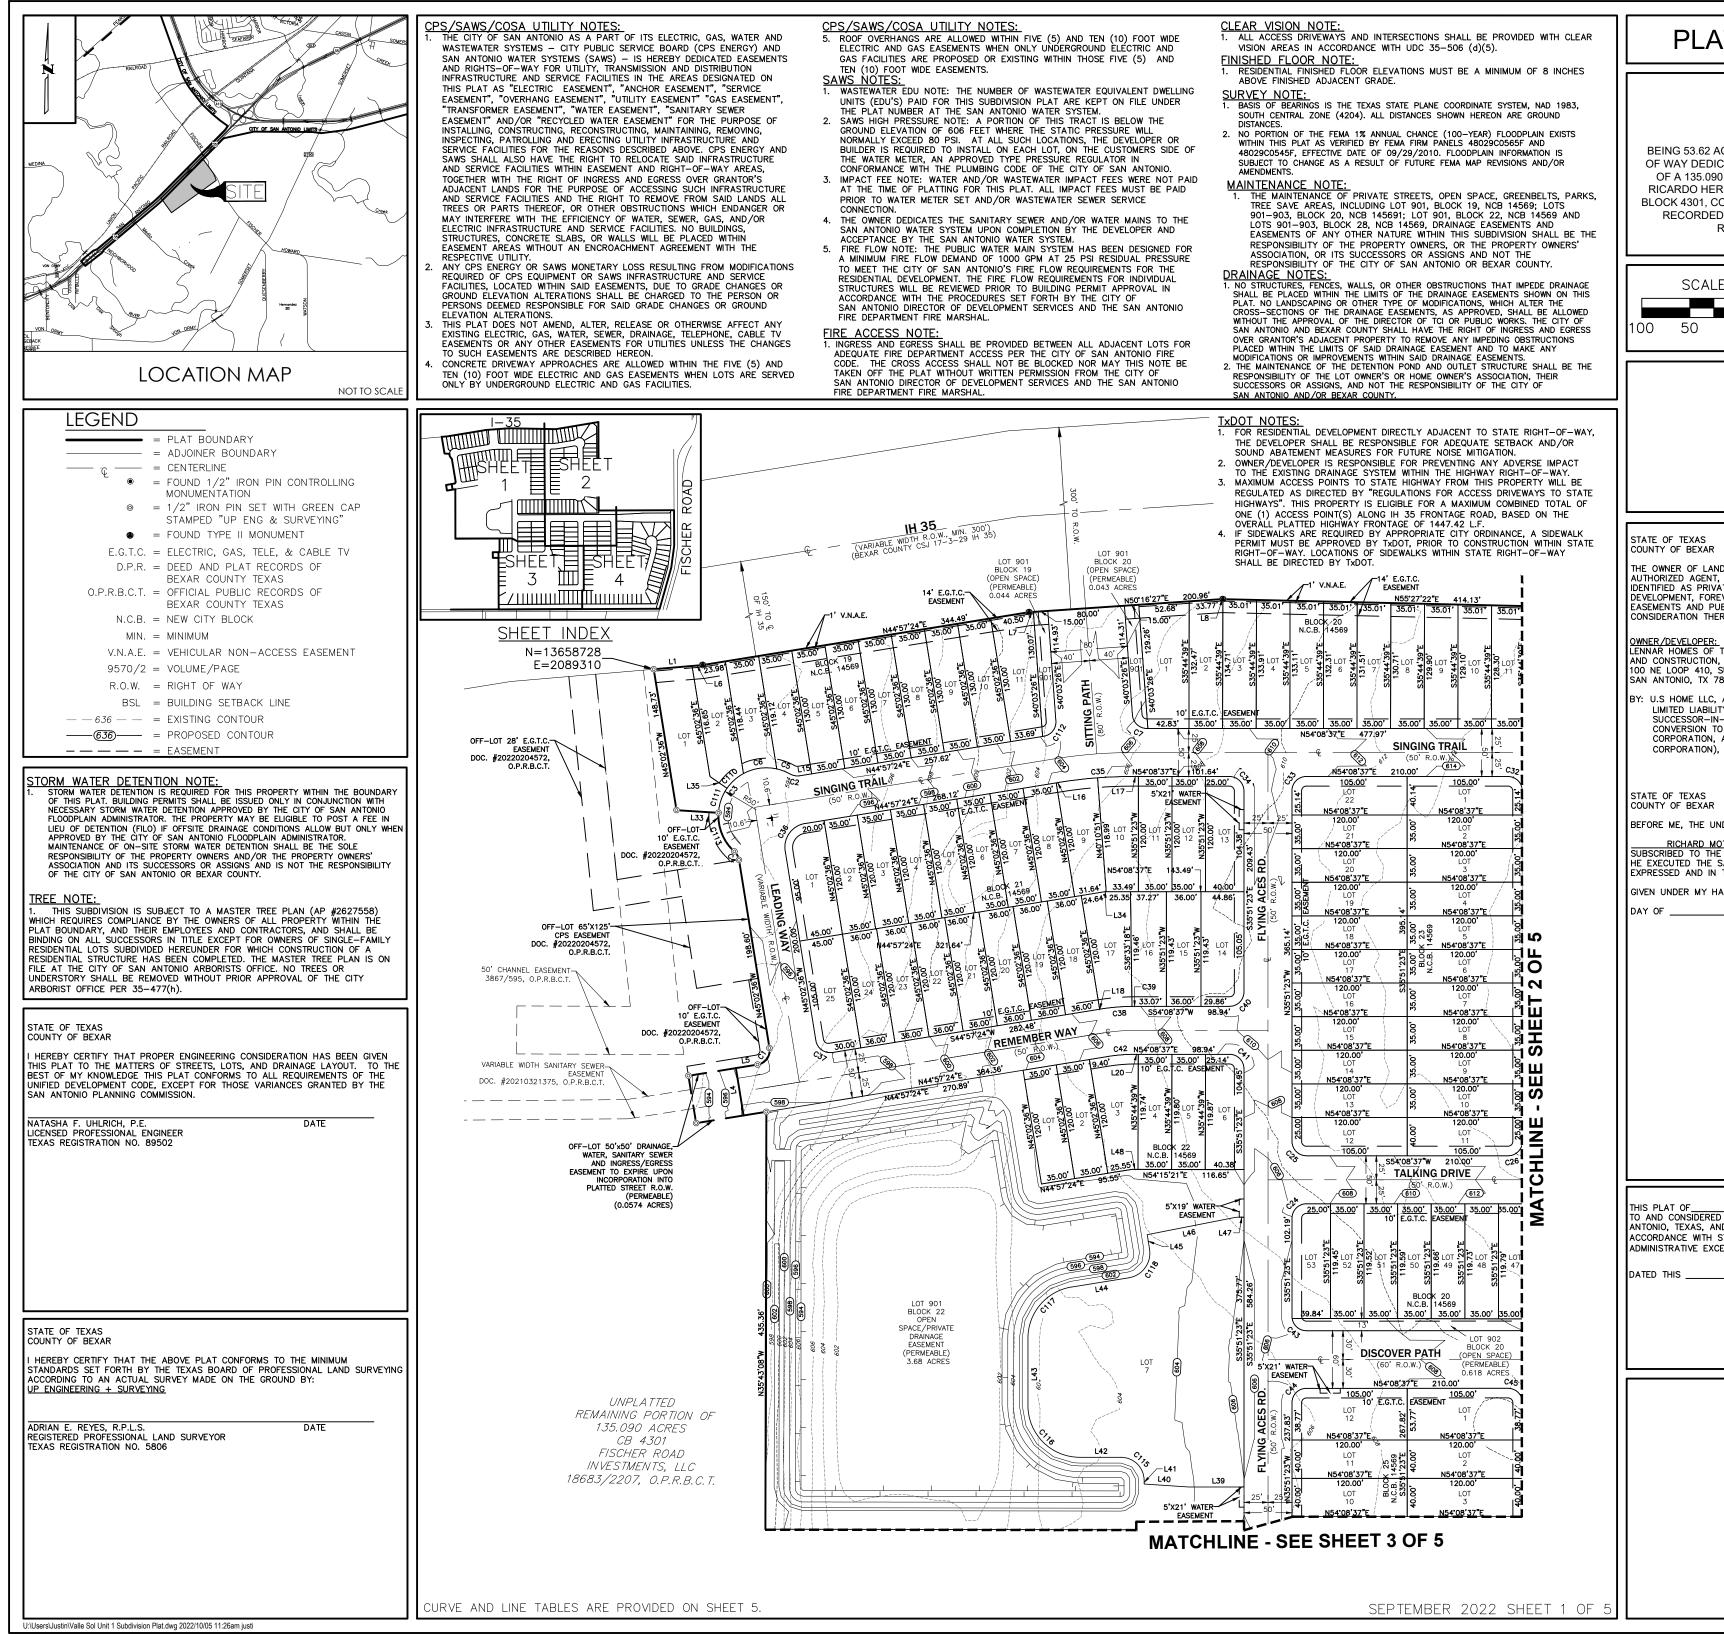

PLAT NO. 21-11800368 SUBDIVISION PLAT ESTABLISHING VALLE SOL UNIT 1 BEING 53.62 ACRES OF LAND, INCLUSIVE OF A 0.608 ACRE RIGHT OF WAY DEDICATION TO THE CITY OF SAN ANTONIO, TEXAS, OUT OF A 135.090 ACRE TRACT OF LAND, OUT OF THE FRANCISCO RICARDO HERNANDEZ SURVEY NO.6, ABSTRACT NO. 6, COUNTY BLOCK 4301, CONVEYED UNTO FISCHER ROAD INVESTMENTS, LLC, RECORDED IN VOLUME 14712, PAGE 538, OFFICIAL PUBLIC RECORDS OF BEXAR COUNTY, TEXAS. SCALE: 1"=100' 0 ENGINEERING + SURVEYING 11903 JONES MALTSBERGER ROAD, SUITE 102 SAN ANTONIO, TX 78216 TEL 210-774-5504 WWW.UPENGINEERING.COM TEPE F-17992 TBPELS F-10194606 THE OWNER OF LAND SHOWN ON THIS PLAT, IN PERSON OR THROUGH A DULY AUTHORIZED AGENT, DEDICATES TO THE USE OF THE PUBLIC, EXCEPT AREAS IDENTIFIED AS PRIVATE OR PART OF AN ENCLAVE OR PLANNED UNIT DEVELOPMENT, FOREVER ALL STREETS, ALLEYS, PARKS, WATERCOURSES, DRAINS, EASEMENTS AND PUBLIC PLACES THEREON SHOWN FOR THE PURPOSE AND ONSIDERATION THEREIN EXPRESSED. OWNER/DEVELOPER: LENNAR HOMES OF TEXAS LAND AND CONSTRUCTION, LTD. 100 NE LOOP 410, SUITE 1155 OWNER SAN ANTONIO. TX 78216 BY: U.S HOME LLC. A DELAWARE DULY AUTHORIZED AGENT LIMITED LIABILITY COMPANY (AS NAME: <u>RICHARD MOTT</u> TITLE: <u>VICE PRESIDENT OF</u> LAND DEVELOPMENT SUCCESSOR-IN-INTEREST BY CONVERSION TO U.S. HOME CORPORATION, A DELAWARE CORPORATION), ITS GENERAL PARTNER BEFORE ME, THE UNDERSIGNED AUTHORITY ON THIS DAY PERSONALLY APPEARED <u>RICHARD MOTT</u> KNOWN TO ME TO BE THE PERSON WHOSE NAME IS SUBSCRIBED TO THE FOREGOING INSTRUMENT, AND ACKNOWLEDGED TO ME THAT HE EXECUTED THE SAME FOR THE PURPOSES AND CONSIDERATIONS THEREIN EXPRESSED AND IN THE CAPACITY THEREIN STATED. GIVEN UNDER MY HAND AND SEAL OF OFFICE THIS NOTARY PUBLIC BEXAR COUNTY, TEXAS VALLE SOL UNIT 1 HAS BEEN SUBMITTED TO AND CONSIDERED BY THE PLANNING COMMISSION OF THE CITY OF SAN ANTONIO, TEXAS, AND IS HEREBY APPROVED BY SUCH COMMISSION IN ACCORDANCE WITH STATE OR LOCAL LAWS AND REGULATIONS; AND/OR WHERE ADMINISTRATIVE EXCEPTIONS(S) AND/OR VARIANCE(S) HAVE BEEN GRANTED. DAY OF A.D. BY: CHAIRMAN BY: SECRETARY

- SOUTH CENTRAL ZONE (4204). ALL DISTANCES SHOWN HEREON ARE GROUND
- SUBJECT TO CHANGE AS A RESULT OF FUTURE FEMA MAP REVISIONS AND/OR
- RESPONSIBILITY OF THE PROPERTY OWNERS, OR THE PROPERTY OWNERS' ASSOCIATION, OR ITS SUCCESSORS OR ASSIGNS AND NOT THE RESPONSIBILITY OF THE CITY OF SAN ANTONIO OR BEXAR COUNTY.
- DRAINAGE NOTES: 1. NO STRUCTURES, FENCES, WALLS, OR OTHER OBSTRUCTIONS THAT IMPEDE DRAINAGE SHALL BE PLACED WITHIN THE LIMITS OF THE DRAINAGE EASEMENTS SHOWN ON THIS PLAT. NO LANDSCAPING OR OTHER TYPE OF MODIFICATIONS, WHICH ALTER THE CROSS-SECTIONS OF THE DRAINAGE EASEMENTS, AS APPROVED, SHALL BE ALLOWED WITHOUT THE APPROVAL OF THE DIRECTOR OF TCI OR PUBLIC WORKS. THE CITY OF SAN ANTONIO AND BEXAR COUNTY SHALL HAVE THE RIGHT OF INGRESS AND EGRESS OVED, CRANTOR'S AD LACENT PROPERTY TO PENAVE ANY IMPEDING OPSTPLICTIONS OVER GRANTOR'S ADJACENT PROPERTY TO REMOVE ANY IMPEDING OBSTRUCTIONS PLACED WITHIN THE LIMITS OF SAID DRAINAGE EASEMENT AND TO MAKE ANY MODIFICATIONS OR IMPROVEMENTS WITHIN SAID DRAINAGE EASEMENTS. THE MAINTENANCE OF THE DETENTION POND AND OUTLET STRUCTURE SHALL BE THE RESPONSIBILITY OF THE LOT OWNER'S OR HOME OWNER'S ASSOCIATION, THEIR SUCCESSORS OR ASSIGNS, AND NOT THE RESPONSIBILITY OF THE CITY OF
- PLAT NO. 21-11800368 SUBDIVISION PLAT ESTABLISHING VALLE SOL UNIT 1 BEING 53.62 ACRES OF LAND, INCLUSIVE OF A 0.608 ACRE RIGHT OF WAY DEDICATION TO THE CITY OF SAN ANTONIO, TEXAS, OUT OF A 135.090 ACRE TRACT OF LAND, OUT OF THE FRANCISCO RICARDO HERNANDEZ SURVEY NO.6, ABSTRACT NO. 6, COUNTY BLOCK 4301, CONVEYED UNTO FISCHER ROAD INVESTMENTS, LLC, RECORDED IN VOLUME 14712, PAGE 538, OFFICIAL PUBLIC RECORDS OF BEXAR COUNTY, TEXAS. SCALE: 1"=100' 100 50 0 ENGINEERING + SURVEYING 11903 JONES MALTSBERGER ROAD, SUITE 102 SAN ANTONIO, TX 78216 TEL 210-774-5504 WWW.UPENGINEERING.COM TBPE F-17992 TBPELS F-10194606 STATE OF TEXAS COUNTY OF BEXAR THE OWNER OF LAND SHOWN ON THIS PLAT, IN PERSON OR THROUGH A DULY AUTHORIZED AGENT, DEDICATES TO THE USE OF THE PUBLIC, EXCEPT AREAS IDENTIFIED AS PRIVATE OR PART OF AN ENCLAVE OR PLANNED UNIT DEVELOPMENT, FOREVER ALL STREETS, ALLEYS, PARKS, WATERCOURSES, DRAINS, EASEMENTS AND PUBLIC PLACES THEREON SHOWN FOR THE PURPOSE AND ONSIDERATION THEREIN EXPRESSED. OWNER/DEVELOPER: LENNAR HOMES OF TEXAS LAND AND CONSTRUCTION, LTD. 100 NE LOOP 410, SUITE 1155 OWNER SAN ANTONIO. TX 78216 BY: U.S HOME LLC. A DELAWARE DULY AUTHORIZED AGENT LIMITED LIABILITY COMPANY (AS NAME: <u>RICHARD MOTT</u> TITLE: <u>VICE PRESIDENT OF</u> LAND DEVELOPMENT SUCCESSOR-IN-INTEREST BY CONVERSION TO U.S. HOME CORPORATION, A DELAWARE CORPORATION), ITS GENERAL PARTNER STATE OF TEXAS COUNTY OF BEXAR BEFORE ME, THE UNDERSIGNED AUTHORITY ON THIS DAY PERSONALLY APPEARED <u>RICHARD MOTT</u> KNOWN TO ME TO BE THE PERSON WHOSE NAME IS SUBSCRIBED TO THE FOREGOING INSTRUMENT, AND ACKNOWLEDGED TO ME THAT HE EXECUTED THE SAME FOR THE PURPOSES AND CONSIDERATIONS THEREIN EXPRESSED AND IN THE CAPACITY THEREIN STATED. GIVEN UNDER MY HAND AND SEAL OF OFFICE THIS DAY OF \_\_\_\_ NOTARY PUBLIC BEXAR COUNTY, TEXAS VALLE SOL UNIT 1 HAS BEEN SUBMITTED THIS PLAT OF TO AND CONSIDERED BY THE PLANNING COMMISSION OF THE CITY OF SAN ANTONIO. TEXAS. AND IS HEREBY APPROVED BY SUCH COMMISSION IN ACCORDANCE WITH STATE OR LOCAL LAWS AND REGULATIONS; AND/OR WHERE ADMINISTRATIVE EXCEPTIONS(S) AND/OR VARIANCE(S) HAVE BEEN GRANTED. DATED THIS \_\_ DAY OF \_ . A.D. BY: CHAIRMAN BY: SECRETARY

## PLAT NO. 21-11800368

SUBDIVISION PLAT establishing

VALLE SOL UNIT 1

BEING 53.62 ACRES OF LAND, INCLUSIVE OF A 0.608 ACRE RIGHT OF WAY DEDICATION TO THE CITY OF SAN ANTONIO, TEXAS, OUT OF A 135.090 ACRE TRACT OF LAND, OUT OF THE FRANCISCO RICARDO HERNANDEZ SURVEY NO.6, ABSTRACT NO. 6, COUNTY BLOCK 4301, CONVEYED UNTO FISCHER ROAD INVESTMENTS, LLC, RECORDED IN VOLUME 14712, PAGE 538, OFFICIAL PUBLIC RECORDS OF BEXAR COUNTY. TEXAS.