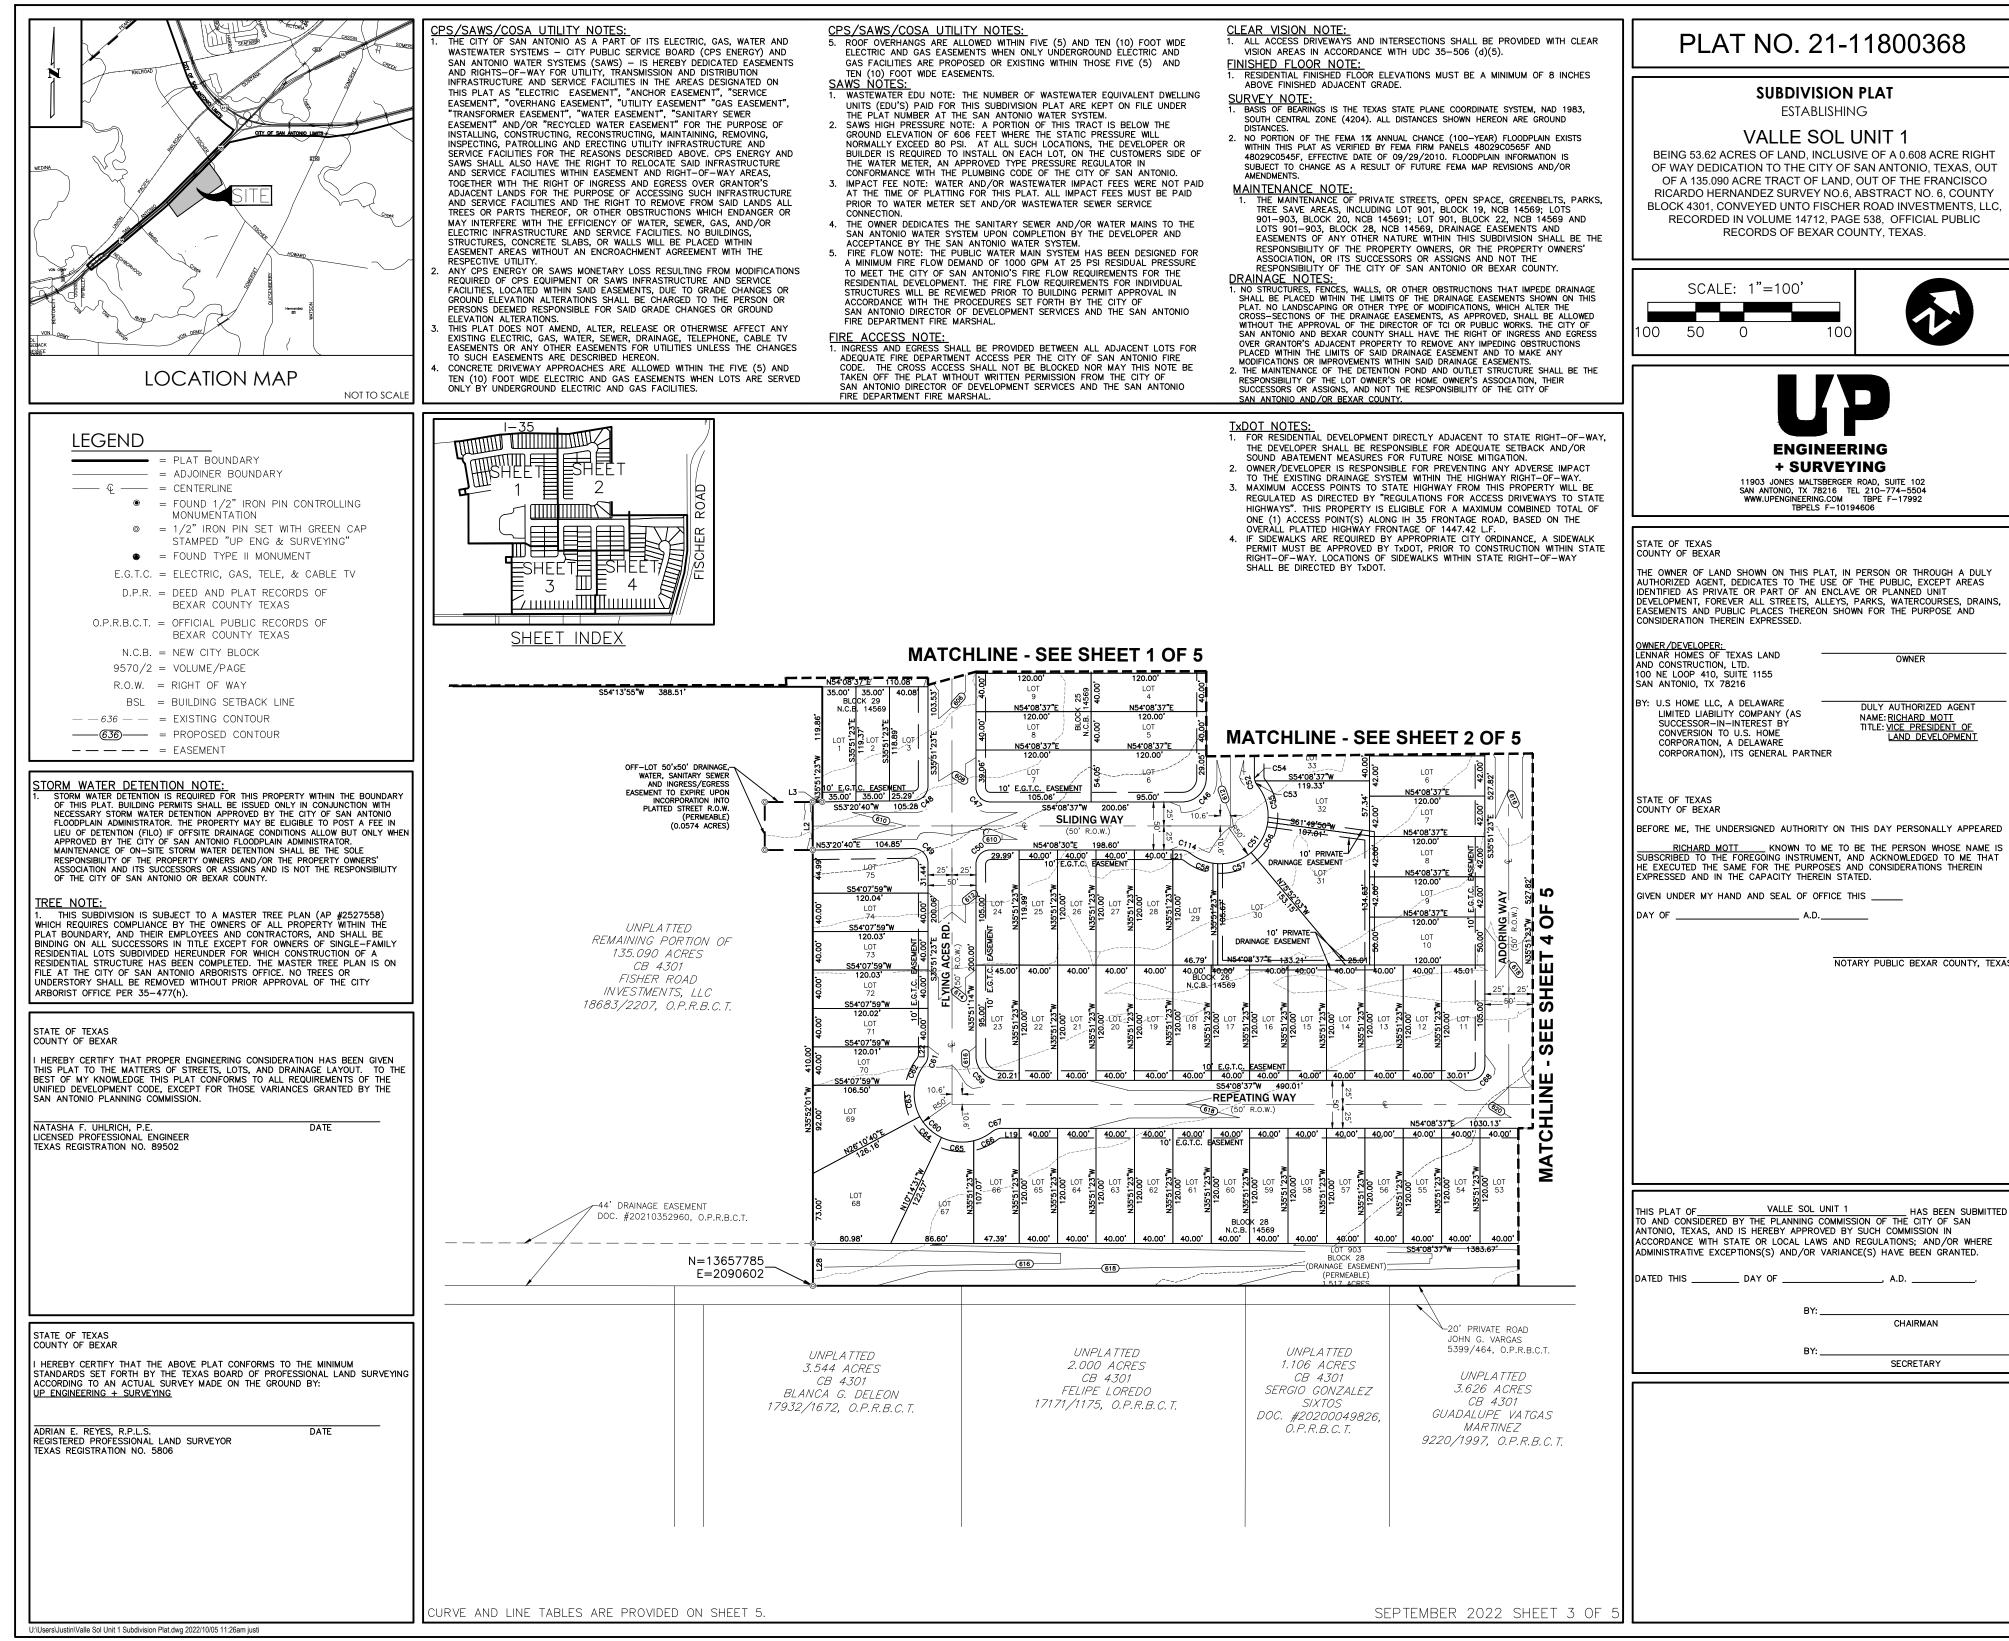

PLAT NO. 21-11800368 SUBDIVISION PLAT ESTABLISHING VALLE SOL UNIT 1 BEING 53.62 ACRES OF LAND, INCLUSIVE OF A 0.608 ACRE RIGHT OF WAY DEDICATION TO THE CITY OF SAN ANTONIO, TEXAS, OUT OF A 135.090 ACRE TRACT OF LAND, OUT OF THE FRANCISCO RICARDO HERNANDEZ SURVEY NO.6, ABSTRACT NO. 6, COUNTY BLOCK 4301, CONVEYED UNTO FISCHER ROAD INVESTMENTS, LLC, RECORDED IN VOLUME 14712, PAGE 538, OFFICIAL PUBLIC RECORDS OF BEXAR COUNTY, TEXAS. SCALE: 1"=100' 0 ENGINEERING + SURVEYING 11903 JONES MALTSBERGER ROAD, SUITE 102 SAN ANTONIO, TX 78216 TEL 210-774-5504 WWW.UPENGINEERING.COM TEPE F-17992 TBPELS F-10194606 THE OWNER OF LAND SHOWN ON THIS PLAT, IN PERSON OR THROUGH A DULY AUTHORIZED AGENT, DEDICATES TO THE USE OF THE PUBLIC, EXCEPT AREAS IDENTIFIED AS PRIVATE OR PART OF AN ENCLAVE OR PLANNED UNIT DEVELOPMENT, FOREVER ALL STREETS, ALLEYS, PARKS, WATERCOURSES, DRAINS, EASEMENTS AND PUBLIC PLACES THEREON SHOWN FOR THE PURPOSE AND ONSIDERATION THEREIN EXPRESSED. OWNER/DEVELOPER: LENNAR HOMES OF TEXAS LAND AND CONSTRUCTION, LTD. 100 NE LOOP 410, SUITE 1155 OWNER SAN ANTONIO. TX 78216 BY: U.S HOME LLC. A DELAWARE DULY AUTHORIZED AGENT LIMITED LIABILITY COMPANY (AS NAME: <u>RICHARD MOTT</u> TITLE: <u>VICE PRESIDENT OF</u> LAND DEVELOPMENT SUCCESSOR-IN-INTEREST BY CONVERSION TO U.S. HOME CORPORATION, A DELAWARE CORPORATION), ITS GENERAL PARTNER BEFORE ME, THE UNDERSIGNED AUTHORITY ON THIS DAY PERSONALLY APPEARED <u>RICHARD MOTT</u> KNOWN TO ME TO BE THE PERSON WHOSE NAME IS SUBSCRIBED TO THE FOREGOING INSTRUMENT, AND ACKNOWLEDGED TO ME THAT HE EXECUTED THE SAME FOR THE PURPOSES AND CONSIDERATIONS THEREIN EXPRESSED AND IN THE CAPACITY THEREIN STATED. GIVEN UNDER MY HAND AND SEAL OF OFFICE THIS NOTARY PUBLIC BEXAR COUNTY, TEXAS VALLE SOL UNIT 1 HAS BEEN SUBMITTED TO AND CONSIDERED BY THE PLANNING COMMISSION OF THE CITY OF SAN ANTONIO, TEXAS, AND IS HEREBY APPROVED BY SUCH COMMISSION IN ACCORDANCE WITH STATE OR LOCAL LAWS AND REGULATIONS; AND/OR WHERE ADMINISTRATIVE EXCEPTIONS(S) AND/OR VARIANCE(S) HAVE BEEN GRANTED. DAY OF A.D. BY: CHAIRMAN BY: SECRETARY

## PLAT NO. 21-11800368

SUBDIVISION PLAT establishing

VALLE SOL UNIT 1

BEING 53.62 ACRES OF LAND, INCLUSIVE OF A 0.608 ACRE RIGHT OF WAY DEDICATION TO THE CITY OF SAN ANTONIO, TEXAS, OUT OF A 135.090 ACRE TRACT OF LAND, OUT OF THE FRANCISCO RICARDO HERNANDEZ SURVEY NO.6, ABSTRACT NO. 6, COUNTY BLOCK 4301, CONVEYED UNTO FISCHER ROAD INVESTMENTS, LLC, RECORDED IN VOLUME 14712, PAGE 538, OFFICIAL PUBLIC RECORDS OF BEXAR COUNTY. TEXAS.

STATE OF TEXAS COUNTY OF BEXAR

THE OWNER OF LAND SHOWN ON THIS PLAT, IN PERSON OR THROUGH A DULY AUTHORIZED AGENT, DEDICATES TO THE USE OF THE PUBLIC, EXCEPT AREAS IDENTIFIED AS PRIVATE OR PART OF AN ENCLAVE OR PLANNED UNIT DEVELOPMENT, FOREVER ALL STREETS, ALLEYS, PARKS, WATERCOURSES, DRAINS, EASEMENTS AND PUBLIC PLACES THEREON SHOWN FOR THE PURPOSE AND CONCIDENTION THEFEIN EXPRESSED CONSIDERATION THEREIN EXPRESSED.

OWNER/DEVELOPER: LENNAR HOMES OF TEXAS LAND AND CONSTRUCTION, LTD. 100 NE LOOP 410, SUITE 1155

SAN ANTONIO. TX 78216 BY: U.S HOME LLC. A DELAWARE LIMITED LIABILITY COMPANY (AS SUCCESSOR-IN-INTEREST BY CONVERSION TO U.S. HOME CORPORATION, A DELAWARE CORPORATION), ITS GENERAL PARTNER

DULY AUTHORIZED AGENT NAME: <u>RICHARD MOTT</u> TITLE: <u>VICE PRESIDENT OF</u> LAND DEVELOPMENT

OWNER

## STATE OF TEXAS COUNTY OF BEXAR

BEFORE ME, THE UNDERSIGNED AUTHORITY ON THIS DAY PERSONALLY APPEARED <u>RICHARD MOTT</u> KNOWN TO ME TO BE THE PERSON WHOSE NAME IS SUBSCRIBED TO THE FOREGOING INSTRUMENT, AND ACKNOWLEDGED TO ME THAT HE EXECUTED THE SAME FOR THE PURPOSES AND CONSIDERATIONS THEREIN EXPRESSED AND IN THE CAPACITY THEREIN STATED.

GIVEN UNDER MY HAND AND SEAL OF OFFICE THIS

DAY OF \_\_\_\_\_ A.D.

NOTARY PUBLIC BEXAR COUNTY, TEXAS

VALLE SOL UNIT 1 HAS BEEN SUBMITTED THIS PLAT OF TO AND CONSIDERED BY THE PLANNING COMMISSION OF THE CITY OF SAN ANTONIO, TEXAS, AND IS HEREBY APPROVED BY SUCH COMMISSION IN ACCORDANCE WITH STATE OR LOCAL LAWS AND REGULATIONS; AND/OR WHERE ADMINISTRATIVE EXCEPTIONS(S) AND/OR VARIANCE(S) HAVE BEEN GRANTED.